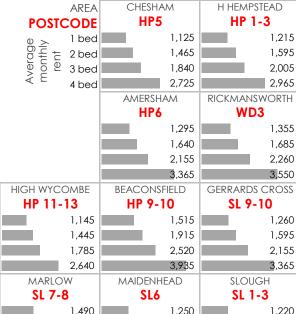

#### Over 40 postcodes covered

AR3A Insights focuses on the most popular residential areas for international employees showing monthly rental prices against property size.

#### Rent per month variation

These are averages for each property size. Rent can vary significantly for each property category within similar locations. These average monthly rents do, however, provide a good benchmark to narrow possible suitable areas.

#### Not Enough Data

Where not enough data is available for a specific size in a specific area, the rent is estimated against both other sizes and/or similar properties in neighbouring areas.

2,065

3.055