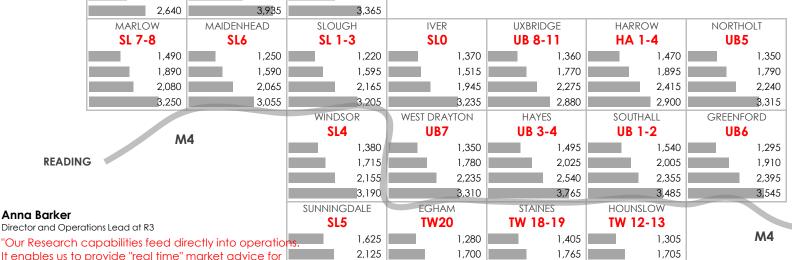

#### Over 40 postcodes covered

AR3A Insights focuses on the most popular residential areas for international employees showing monthly rental prices against property size.

#### Rent per month variation

These are averages for each property size. Rent can vary significantly for each property category within similar locations. These average monthly rents do, however, provide a good benchmark to narrow possible suitable areas.

#### Not Enough Data

Where not enough data is available for a specific size in a specific area, the rent is estimated against both other sizes and/or similar properties in neighbouring areas.

2,065

3.055