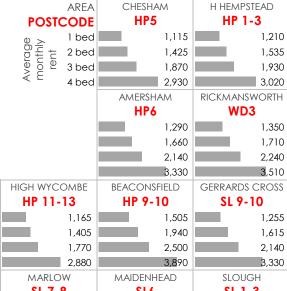

#### Over 40 postcodes covered

AR3A Insights focuses on the most popular residential areas for international employees showing monthly rental prices against property size.

### Rent per month variation

These are averages for each property size. Rent can vary significantly for each property category within similar locations. These average monthly rents do, however, provide a good benchmark to narrow possible suitable areas.

#### Not Enough Data

Where not enough data is available for a specific size in a specific area, the rent is estimated against both other sizes and/or similar properties in neighbouring areas.

2.150

3,370