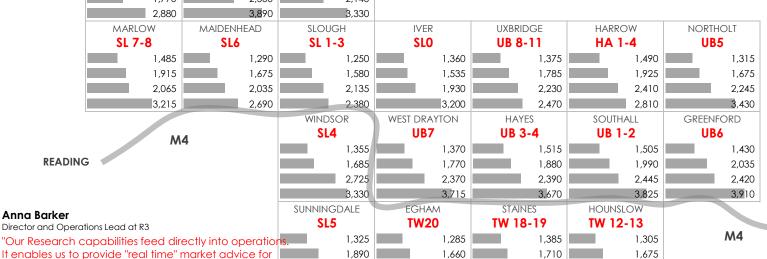

#### Over 40 postcodes covered

AR3A Insights focuses on the most popular residential areas for international employees showing monthly rental prices against property size.

### Rent per month variation

These are averages for each property size. Rent can vary significantly for each property category within similar locations. These average monthly rents do, however, provide a good benchmark to narrow possible suitable areas.

#### Not Enough Data

Where not enough data is available for a specific size in a specific area, the rent is estimated against both other sizes and/or similar properties in neighbouring areas.

2.150

3,370