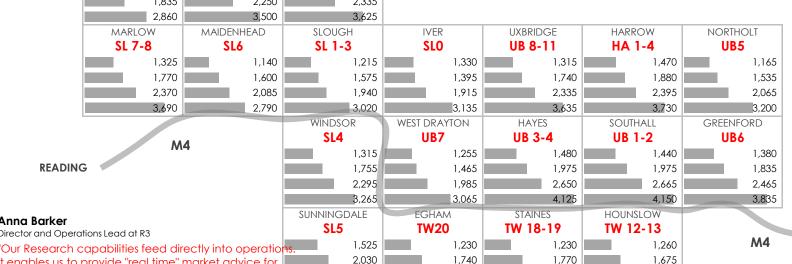

#### Over 40 postcodes covered

AR3A Insights focuses on the most popular residential areas for international employees showing monthly rental prices against property size.

#### Rent per month variation

These are averages for each property size. Rent can vary significantly for each property category within similar locations. These average monthly rents do, however, provide a good benchmark to narrow possible suitable areas.

#### Not Enough Data

Where not enough data is available for a specific size in a specific area, the rent is estimated against both other sizes and/or similar properties in neighbouring areas.

2,105

3.280

2,250

3.500

2,335

3,635

2,680

4,460

### Anna Barker

Director and Operations Lead at R3

**READING** 

It enables us to provide "real time" market advice for employees relocating into London."