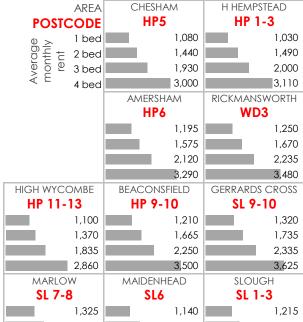

#### Over 40 postcodes covered

AR3A Insights focuses on the most popular residential areas for international employees showing monthly rental prices against property size.

#### Rent per month variation

These are averages for each property size. Rent can vary significantly for each property category within similar locations. These average monthly rents do, however, provide a good benchmark to narrow possible suitable areas.

#### Not Enough Data

Where not enough data is available for a specific size in a specific area, the rent is estimated against both other sizes and/or similar properties in neighbouring areas.

2,105

3.280