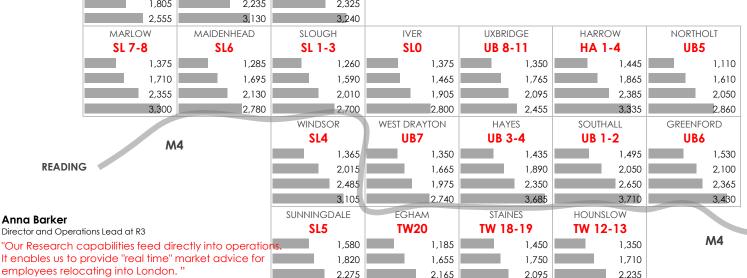

### Over 40 postcodes covered

AR3A Insights focuses on the most popular residential areas for international employees showing monthly rental prices against property size.

### Rent per month variation

These are averages for each property size. Rent can vary significantly for each property category within similar locations. These average monthly rents do, however, provide a good benchmark to narrow possible suitable areas.

#### Not Enough Data

Where not enough data is available for a specific size in a specific area, the rent is estimated against both other sizes and/or similar properties in neighbouring areas.

2.930

2.220