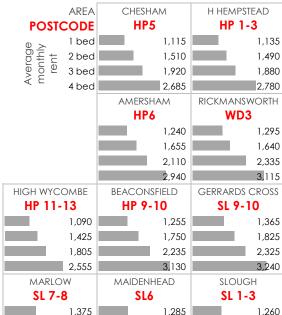

### Over 40 postcodes covered

AR3A Insights focuses on the most popular residential areas for international employees showing monthly rental prices against property size.

### Rent per month variation

These are averages for each property size. Rent can vary significantly for each property category within similar locations. These average monthly rents do, however, provide a good benchmark to narrow possible suitable areas.

#### Not Enough Data

Where not enough data is available for a specific size in a specific area, the rent is estimated against both other sizes and/or similar properties in neighbouring areas.

2.930

2.220