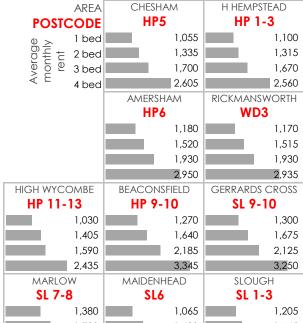

#### Over 40 postcodes covered

AR3A Insights focuses on the most popular residential areas for international employees showing monthly rental prices against property size.

#### Rent per month variation

These are averages for each property size. Rent can vary significantly for each property category within similar locations. These average monthly rents do, however, provide a good benchmark to narrow possible suitable areas.

#### Not Enough Data

Where not enough data is available for a specific size in a specific area, the rent is estimated against both other sizes and/or similar properties in neighbouring areas.

1,895

2.885