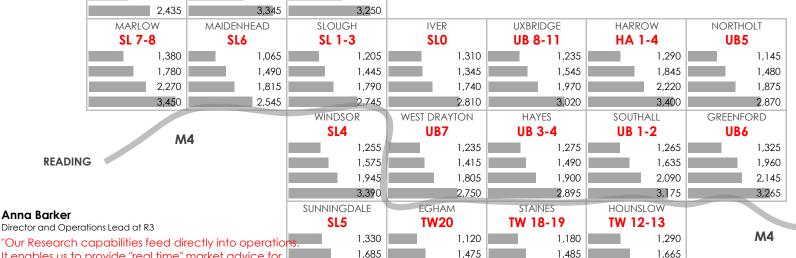

#### Over 40 postcodes covered

AR3A Insights focuses on the most popular residential areas for international employees showing monthly rental prices against property size.

#### Rent per month variation

These are averages for each property size. Rent can vary significantly for each property category within similar locations. These average monthly rents do, however, provide a good benchmark to narrow possible suitable areas.

#### Not Enough Data

Where not enough data is available for a specific size in a specific area, the rent is estimated against both other sizes and/or similar properties in neighbouring areas.

1,895

2.885

### Anna Barker

**READING** 

Our Research capabilities feed directly into operations. It enables us to provide "real time" market advice for employees relocating into London."