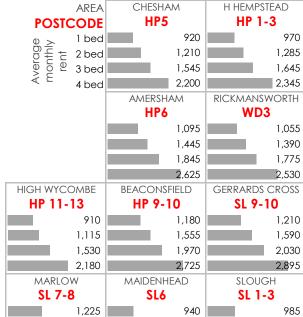

#### Over 40 postcodes covered

AR3A Insights focuses on the most popular residential areas for international employees showing monthly rental prices against property size.

#### Rent per month variation

These are averages for each property size. Rent can vary significantly for each property category within similar locations. These average monthly rents do, however, provide a good benchmark to narrow possible suitable areas.

#### Not Enough Data

Where not enough data is available for a specific size in a specific area, the rent is estimated against both other sizes and/or similar properties in neighbouring areas.

1,760

2.510