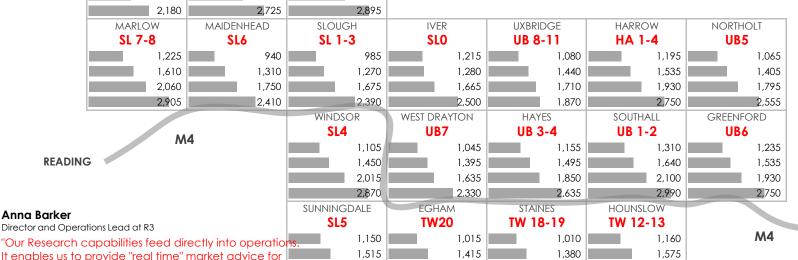

### THAMES VALLEY

**READING** 

employees relocating into London."

Anna Barker

#### Over 40 postcodes covered

AR3A Insights focuses on the most popular residential areas for international employees showing monthly rental prices against property size.

#### Rent per month variation

These are averages for each property size. Rent can vary significantly for each property category within similar locations. These average monthly rents do, however, provide a good benchmark to narrow possible suitable areas.

#### Not Enough Data

Where not enough data is available for a specific size in a specific area, the rent is estimated against both other sizes and/or similar properties in neighbouring areas.

1,760

2.510