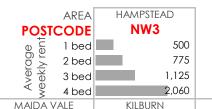

## AR3A **INSIGHTS**

NW<sub>6</sub>

435

455

570

755

1.095

#### 40 post codes covered

AR3A Insights focuses on the most popular residential areas for international assignees showing weekly rental prices against property size.

### Rent per week variation

ST J WOOD

NW8

585

These are averages for each property size. Rent can vary quite significantly in London even for each property category within similar locations. These average weekly rents do, however, provide a good benchmark to narrow possible suitable areas.

in that category.

380

485

655