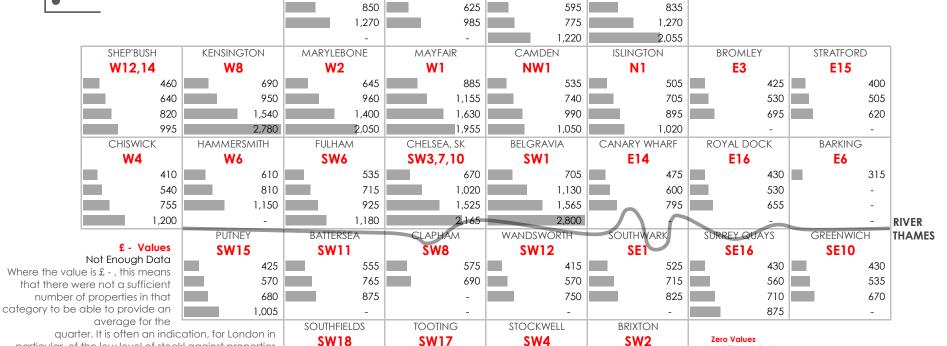

#### 40 post codes covered

AR3A Insights focuses on the most popular residential areas for international assignees showing weekly rental prices against property size.

### Rent per week variation

ST J WOOD

NW8

585

These are averages for each property size. Rent can vary quite significantly in London even for each property category within similar locations. These average weekly rents do, however, provide a good benchmark to narrow possible suitable areas.

#### **Marco Previero**

Director and Research Lead at R3

particular, of the low level of stockl against properties

Market expertise at R3 comes from sustained investment in research and analysis. It is an absolute pleasure to be able to share this research consistently and for free with everyone."

in that category.

380

485

655

#### Zero Values

385

490

660

840

Not Enough Data

Where the value is -, this means that there were not a sufficient number of properties in that category to be able to provide an average for the quarter

Director and Operations Lead at R3