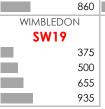

#### 40 post codes covered

AR3A Insights focuses on the most popular residential areas for international assignees showing weekly rental prices against property size.

### Rent per week variation

ST J WOOD

NW8

585

These are averages for each property size. Rent can vary quite significantly in London even for each property category within similar locations. These average weekly rents do, however, provide a good benchmark to narrow possible suitable areas.

#### Zero Values

385

490

660

840

Not Enough Data

Where the value is -, this means that there were not a sufficient number of properties in that category to be able to provide an average for the quarter

Director and Operations Lead at R3