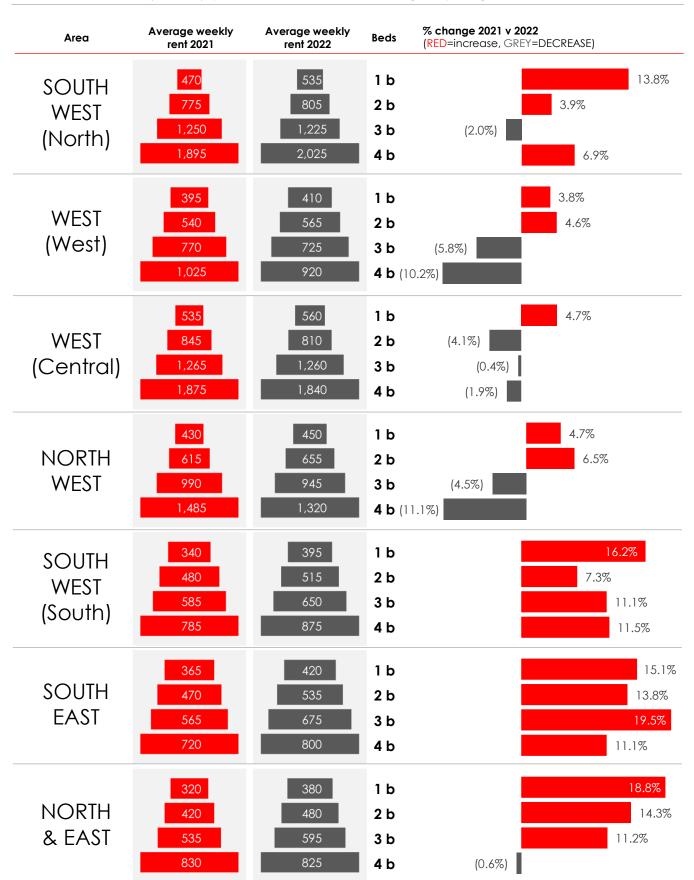

FIGURE 3 overleaf goes deeper, showing that the overall rate of increase can often be very different when looking at different

sizes of property from 1 beds all the way to 4 beds. With areas in more prime locations showing a much more modest swing (with rents increasing as well as decreasing in certain areas against certain property sizes).

#### **Appendices**

The last three pages include R3 research in full, showing the heat map across 37 different London postcodes, and finally the weekly rents for each postcode both in 2021 and 2022.