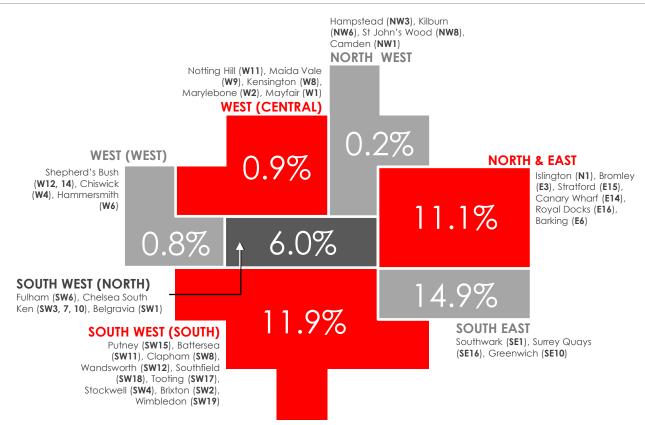

#### FIGURE 1 – ANNUAL INCREASE

Across all typical expat areas

7.2%

The picture differs for each area under review.

**FIGURE 2** provides an overview of the London Market by broader neighbourhoods, showing that this increase has not been uniform across London.

FIGURE 3 overleaf goes deeper, showing that the overall rate of increase can often be very different when looking at different

sizes of property from 1 beds all the way to 4 beds. With areas in more prime locations showing a much more modest swing (with rents increasing as well as decreasing in certain areas against certain property sizes).

#### FIGURE 2 – OVERVIEW OF THE LONDON MARKET

Overview of rental increases / (decreases) in the main residential neighbourhoods of London