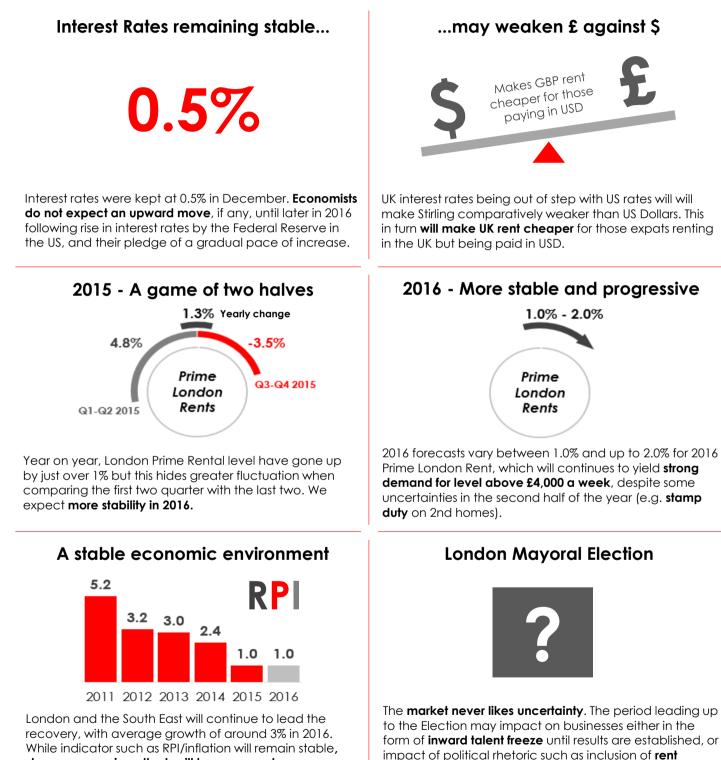

LONDON
R3Location - A look ahead at 2016

Market
This month, instead of our usual quarterly market update, I key drivers for relocation rentals, R3Location looks ahead of an analysis and a statements and statements and a statements and a statements and a statements and This month, instead of our usual guarterly market update, looking back at key drivers for relocation rentals, R3Location looks ahead at 2016 to identify head line drivers likely to affect international assignments into the Capital.

strong economic outlook will keep upward pressure on rental values over the next 12 months.

Marco Previero marco.previero@r3location.co.uk ■ 07920 031 062

control in manifestos.

Anna Barker anna.barker@r3location.co.uk ■ 07920 027 658